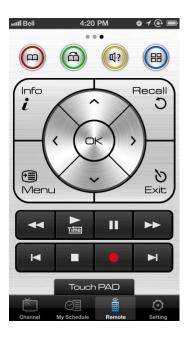

You can **set recording schedule** through your iPhone, iPad, PC and Android Phones, and also can use the phones as **remote control unit**.

Smart portable mobile TV Solution

This function will be more enjoyable and powerful in Twin Tuner model because you can change the channels of the sub screen (iPhone, iPad, Android phones, or PC) without regard to the channel on the main screen of TV.

### It supports the functions as below.

- \*\* Searching Channel List and EPG with iPhone, iPad and Android Phones.
- \*\* Remote controlling function with iPhone, iPad and Android Phones.
- \*\* Set Recording schedule with iPhone, iPad and Android Phones.