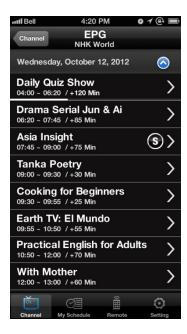

### It supports the functions as below.

- \*\* Searching Channel List and EPG with iPhone, iPad and Android Phones.
- \*\* Remote controlling function with iPhone, iPad and Android Phones.
- \*\* Set Recording schedule with iPhone, iPad and Android Phones.