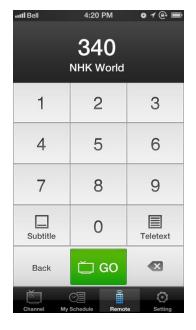

You can **set recording schedule** through your iPhone, iPad, PC and Android Phones, and also can use the phones as **remote control unit**.

Smart portable mobile TV Solution

This function will be more enjoyable and powerful in Twin Tuner model because you can change the channels of the sub screen (iPhone, iPad, Android phones, or PC) without regard to the channel on the main screen of TV.

### It supports the functions as below.

- \*\* Searching Channel List and EPG with iPhone, iPad and Android Phones.
- \*\* Remote controlling function with iPhone, iPad and Android Phones.
- \*\* Set Recording schedule with iPhone, iPad and Android Phones.