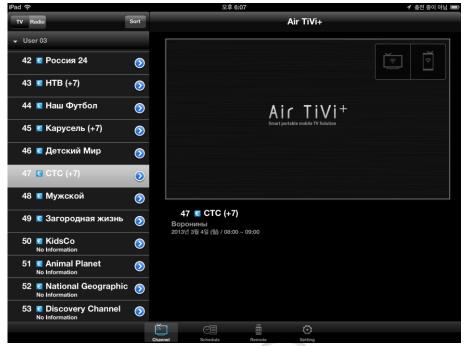

## ☐ Air TiVi+

You can **share live channels** with PC, iPhone or iPad within home network.

So, this function can be considered as a separated PIP (One channel for Receiver and Another channel for PC, iPhone or iPad)

You can find Air TiVi+ application in accordance with your device below.

| Device   | iPhone or iPad          | Android Phones          | PC                       |
|----------|-------------------------|-------------------------|--------------------------|
| App name | Air Tivi+               |                         |                          |
| Download | App store               | Google store            | PC tool will be released |
| Time     | Within beginning of Apr | Will be released in May | Will be released in May  |

### It supports the functions as below.

- \*\* Searching Channel List and EPG with iPhone, iPad and Android Phones.
- \*\* Remote controlling function with iPhone, iPad and Android Phones.
- \*\* Set Recording schedule with iPhone, iPad and Android Phones.