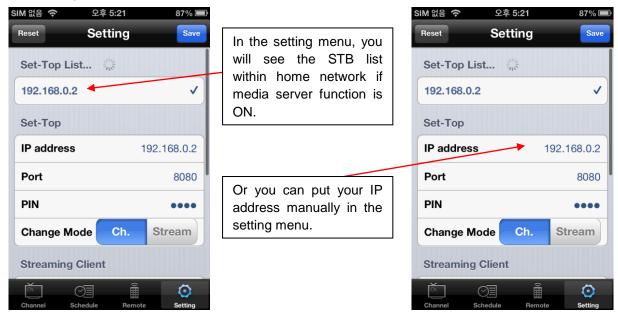

#### Remark

- \*\* If **media server** function is running on your receiver within home network, Air TiVi+ will detect your receiver automatically when the application starts up.
- \*\* Or you can put your IP address manually in the setting menu on your iPhone, iPad and Android phone.